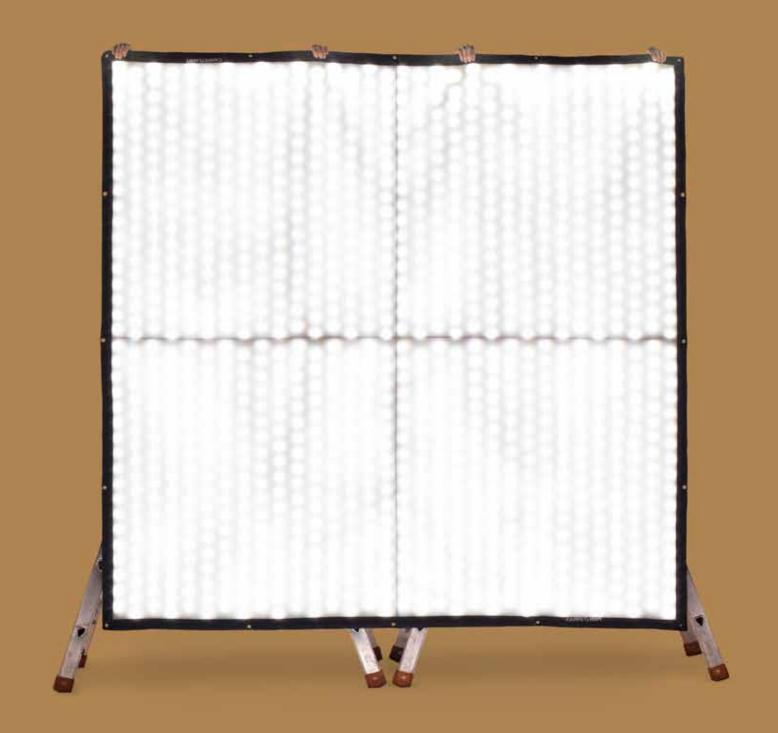

- Ian Kincaid, Gaffer

CARPETLIGHT is literally a "shining cloth" that is produced in various sizes and can be handled just like any other fabric.

Our patented LED lighting solution uses

conductive threads that cannot break. You can squeeze the lamps, fold them or even tie in a knot – they are virtually indestructible.

✓ lightweight ✓ high-end quality

✓ unbreakable textile lightsource

✓ flexible
 ✓ made in Germany

✓ easy to set up and mount 
✓ patented technology

"Carpetlight is the most used lamp on our set. It's lightweight, quick to build, very powerful and with good colors. We were using them in sunny exteriors as a fill light and for night exteriors as a key light."