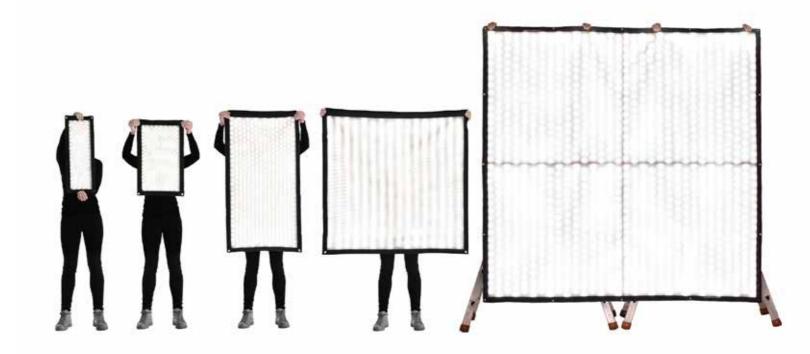

# Carpetino

63 x 23 cm

1100 lx/1 m 3 feet 40 x 35 x 14 cm

**kg** 200 g

-\(\frac{1}{2}\)- 3400 lm

kg 4,4 kg

4 50 W

**LEDs** 288

64 x 40 cm

-**☆-** 7900 lm

**kg** 11 kg

**4** 120 W

**LEDs** 576

122 x 63 cm

3500 lx/1 m 3 feet 70 x 40 x 25 cm

**LEDs** 896

123 x 121 cm

3800 lx/1 m 3 feet 90 x 50 x 28 cm

-**Ö**- 12500 lm

**LEDs** 1152

232 x 123 cm

3800 lx/1 m 3 feet 90 x 50 x 28 cm

**kg** 2200 g

**LEDs** 1152

### CL8X8

230 x 233 cm

5300 lx/1 m 3 feet 90 x 50 x 28 cm

**kg** 4400 g

-**\(\frac{1}{2}\)-** 38000 lm

**kg** 23 kg

**4** 550 W

**LEDs** 2304