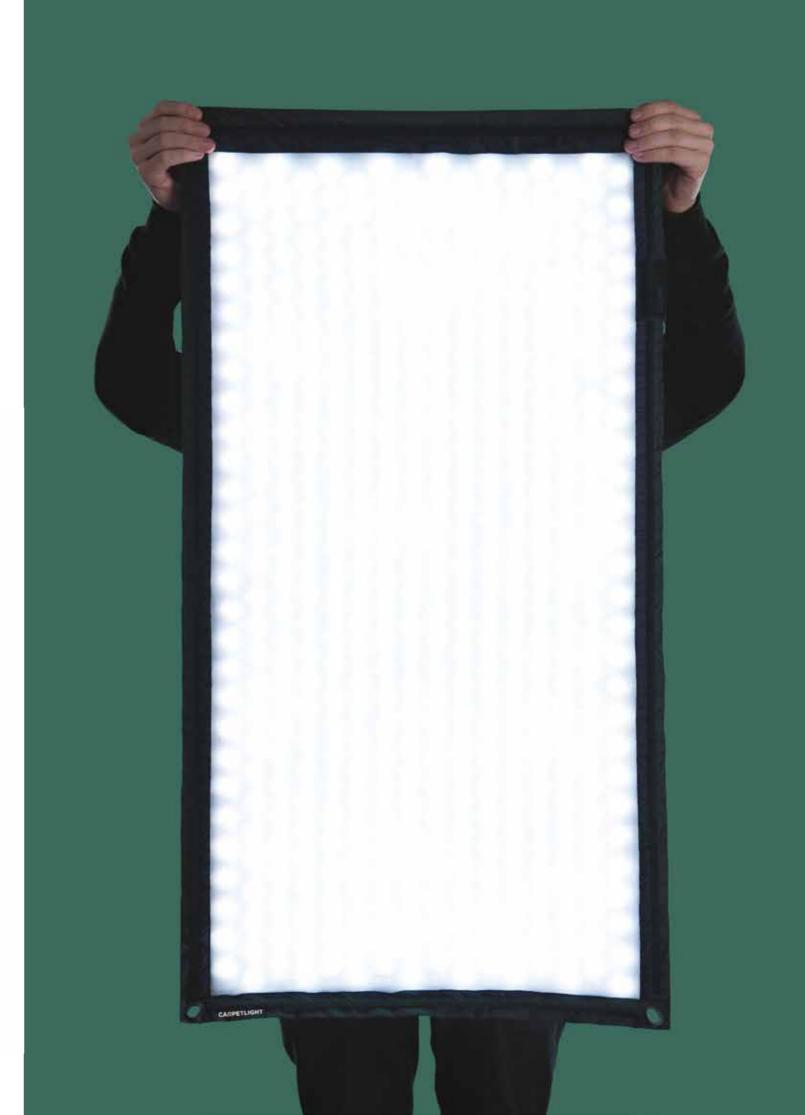

- Ian Kincaid, Gaffer

CARPETLIGHT is literally a "shining cloth" that is produced in various sizes and can be handled just like any other fabric.

Our patented LED lighting solution uses

conductive threads that cannot break. You can squeeze the lamps, fold them or even tie in a knot – they are virtually indestructible.

✓ lightweight ✓ high-end quality

✓ unbreakable textile lightsource

✓ flexible
 ✓ made in Germany

✓ easy to set up and mount 
✓ patented technology

"Carpetlight is the most used lamp on our set. It's lightweight, quick to build, very powerful and with good colors. We were using them in sunny exteriors as a fill light and for night exteriors as a key light."