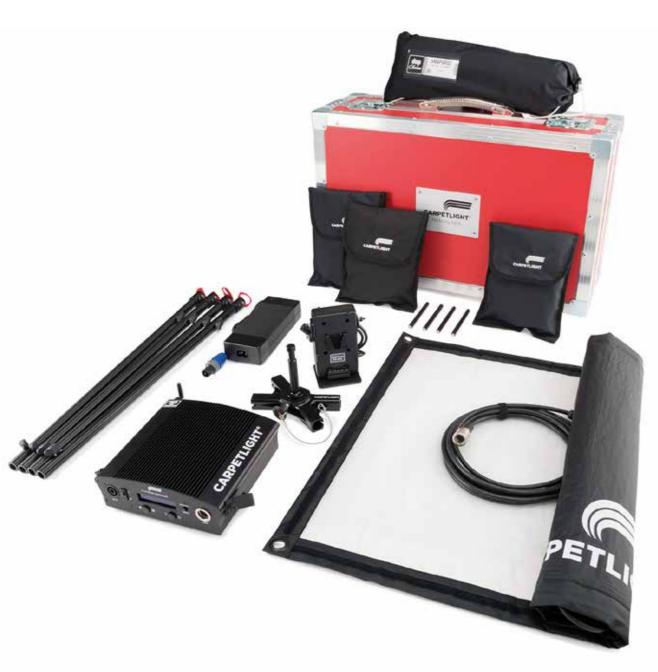

#### **Scope of Delivery**

|                      | Carpetino | CL21 | CL42 | CL44 | CL84 | CL8X8 |
|----------------------|-----------|------|------|------|------|-------|
| Lamphead, Controller | • •       | • 0  | • 0  | • 0  | • 0  | • 0   |
| Battery Adapter      | • •       | • 0  | • •  | • •  | • •  | • 0   |
| Soft Boxes           | •         | •    | •    | •    |      |       |
| Case / Bag           | •         | •    | •    | •    | •    | •     |
| Frame                | • 0       | • 0  | • 0  | • 0  |      |       |
| SNAPGRID© 40°        | •         | •    | •    | •    | •    |       |