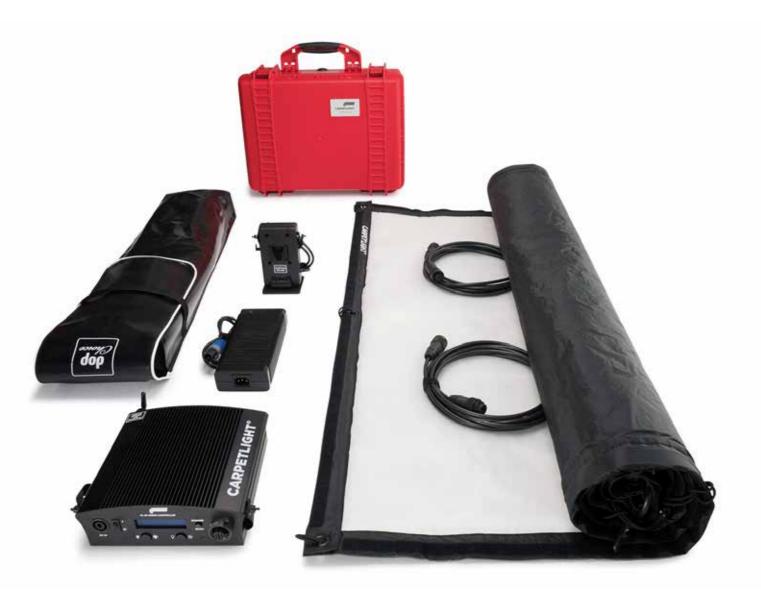

#### **Scope of Delivery**

|                      | Carpetino | CL21 | CL42 | CL44 | CL84 | CL8X8 |
|----------------------|-----------|------|------|------|------|-------|
| Lamphead, Controller | • •       | • 0  | • 0  | • 0  | • 0  | • 0   |
| Battery Adapter      | • •       | • 0  | • •  | • •  | • •  | • 0   |
| Soft Boxes           | •         | •    | •    | •    |      |       |
| Case / Bag           | •         | •    | •    | •    | •    | •     |
| Frame                | • 0       | • 0  | • 0  | • 0  |      |       |
| SNAPGRID© 40°        | •         | •    | •    | •    | •    |       |