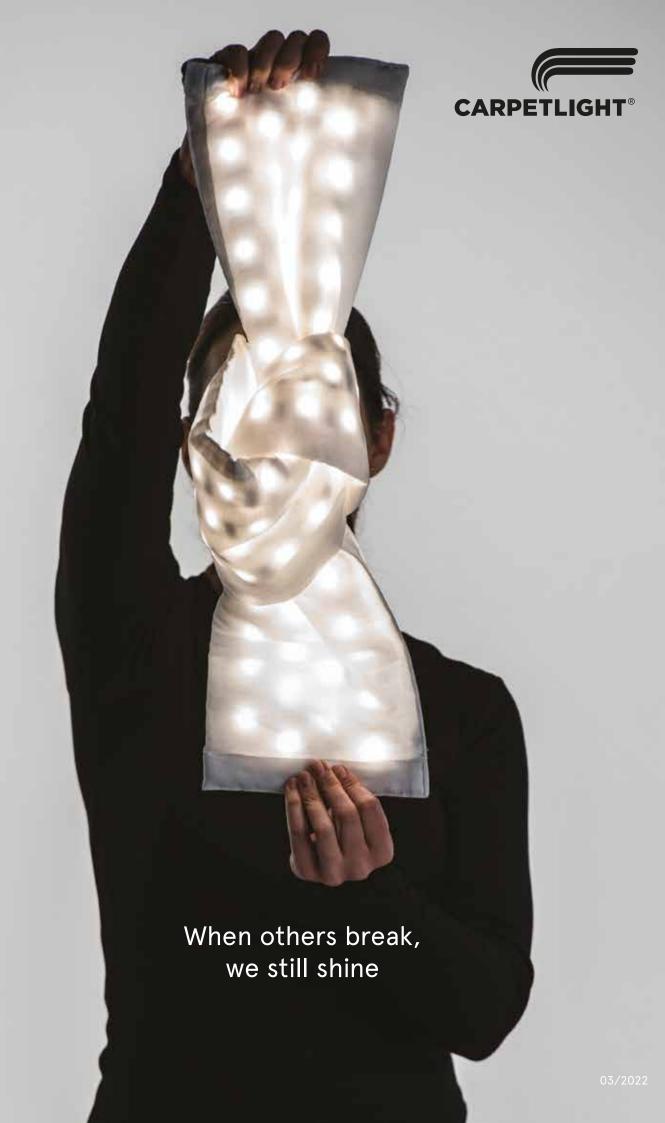

- Ian Kincaid, Gaffer

CARPETLIGHT is literally a "shining cloth" that is produced in various sizes and can be handled just like any other fabric.

Our patented LED lighting solution uses

conductive threads that cannot break. You can squeeze the lamps, fold them or even tie in a knot – they are virtually indestructible.

✓ lightweight ✓ high-end quality

✓ unbreakable textile lightsource

✓ flexible
 ✓ made in Germany

✓ easy to set up and mount 
✓ patented technology

"Carpetlight is the most used lamp on our set. It's lightweight, quick to build, very powerful and with good colors. We were using them in sunny exteriors as a fill light and for night exteriors as a key light."