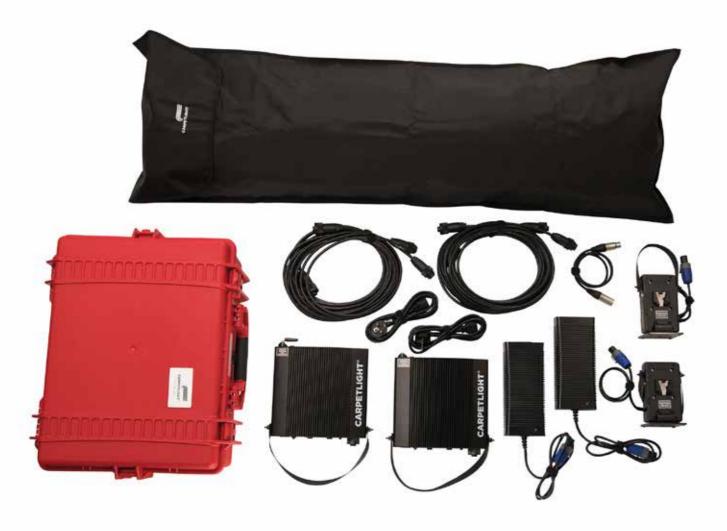

#### **Scope of Delivery**

|                      | Carpetino | CL21 | CL42 | CL44 | CL84 | CL8X8 |
|----------------------|-----------|------|------|------|------|-------|
| Lamphead, Controller | • •       | • 0  | • 0  | • 0  | • 0  | • 0   |
| Battery Adapter      | • •       | • 0  | • •  | • •  | • •  | • 0   |
| Soft Boxes           | •         | •    | •    | •    |      |       |
| Case / Bag           | •         | •    | •    | •    | •    | •     |
| Frame                | • 0       | • 0  | • 0  | • 0  |      |       |
| SNAPGRID© 40°        | •         | •    | •    | •    | •    |       |