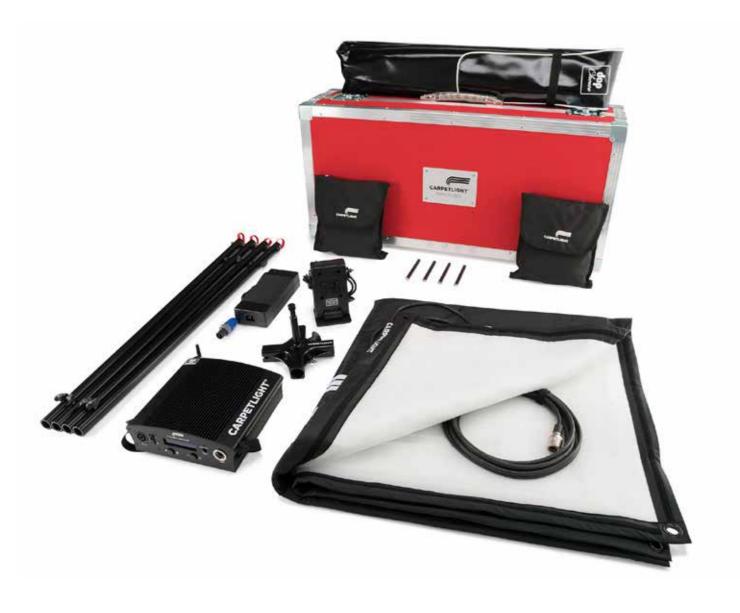

- Ian Kincaid, Gaffer

CARPETLIGHT is literally a "shining cloth" that is produced in various sizes and can be handled just like any other fabric.

Our patented LED lighting solution uses

conductive threads that cannot break. You can squeeze the lamps, fold them or even tie in a knot – they are virtually indestructible.

✓ lightweight ✓ high-end quality

✓ unbreakable textile lightsource

✓ flexible
 ✓ made in Germany

✓ easy to set up and mount 
✓ patented technology

"Carpetlight is the most used lamp on our set. It's lightweight, quick to build, very powerful and with good colors. We were using them in sunny exteriors as a fill light and for night exteriors as a key light."