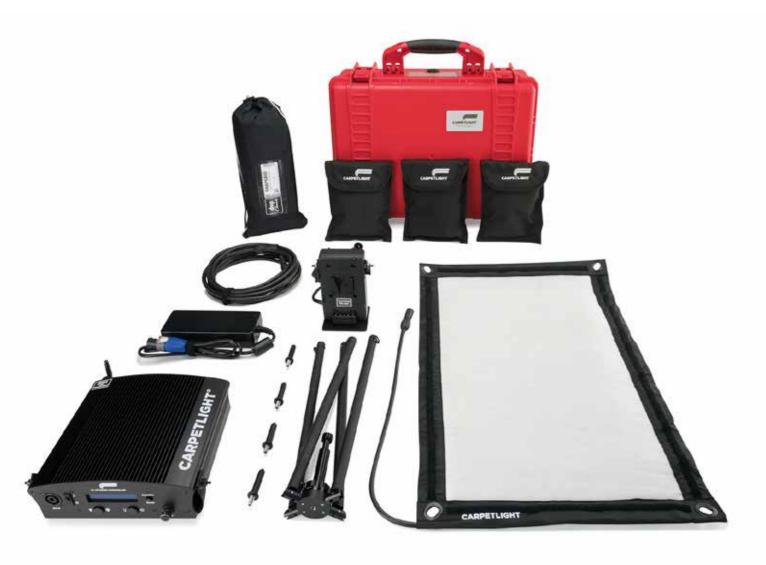

#### **Scope of Delivery**

|                      | Carpetino | CL21 | CL42 | CL44 | CL84 | CL8X8 |
|----------------------|-----------|------|------|------|------|-------|
| Lamphead, Controller | • •       | • 0  | • 0  | • 0  | • 0  | • 0   |
| Battery Adapter      | • •       | • 0  | • •  | • •  | • •  | • 0   |
| Soft Boxes           | •         | •    | •    | •    |      |       |
| Case / Bag           | •         | •    | •    | •    | •    | •     |
| Frame                | • 0       | • 0  | • 0  | • 0  |      |       |
| SNAPGRID© 40°        | •         | •    | •    | •    | •    |       |