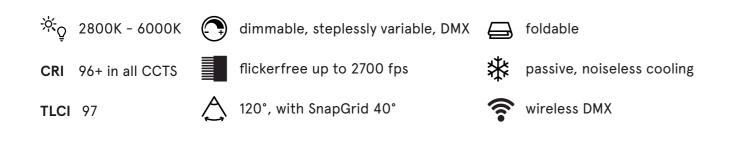

work everywhere, even in the middle of the Pacific Ocean."

- Ian Kincaid, Gaffer

CARPETLIGHT is literally a "shining cloth" that is produced in various sizes and can be handled just like any other fabric.

Our patented LED lighting solution uses

conductive threads that cannot break. You can squeeze the lamps, fold them or even tie in a knot – they are virtually indestructible.

✓ lightweight ✓ high-end quality

✓ unbreakable textile lightsource

✓ flexible
 ✓ made in Germany

✓ easy to set up and mount 
✓ patented technology





"Carpetlight is the most used lamp on our set. It's lightweight, quick to build, very powerful and with good colors. We were using them in sunny exteriors as a fill light and for night exteriors as a key light."

--- Pawel Edelman, DOP, Academy Award Nominee



Color Quality







# Carpetino

63 x 23 cm

1100 lx/1 m 3 feet 40 x 35 x 14 cm

**kg** 200 g

-\(\frac{1}{2}\)- 3400 lm

kg 4,4 kg

4 50 W

**LEDs** 288









64 x 40 cm





-**☆-** 7900 lm

**kg** 11 kg

**4** 120 W

**LEDs** 576









122 x 63 cm



3500 lx/1 m 3 feet 70 x 40 x 25 cm











**LEDs** 896











123 x 121 cm



3800 lx/1 m 3 feet 90 x 50 x 28 cm







-**Ö**- 12500 lm





**LEDs** 1152











232 x 123 cm



3800 lx/1 m 3 feet 90 x 50 x 28 cm





**kg** 2200 g







**LEDs** 1152









### CL8X8

230 x 233 cm

5300 lx/1 m 3 feet 90 x 50 x 28 cm

**kg** 4400 g

-**\(\frac{1}{2}\)-** 38000 lm

**kg** 23 kg

**4** 550 W

**LEDs** 2304















Skirt



#### **Scope of Delivery**

|                      | Carpetino | CL21 | CL42 | CL44 | CL8