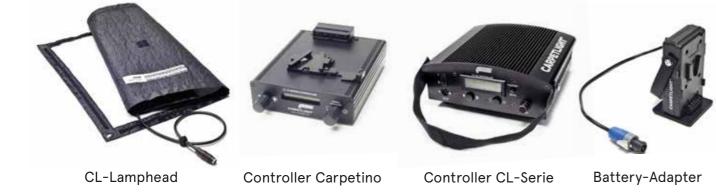

#### **Scope of Delivery**

|                      | Carpetino | CL21 | CL42 | CL44 | CL84 | CL8X8 |
|----------------------|-----------|------|------|------|------|-------|
| Lamphead, Controller | • •       | • 0  | • 0  | • 0  | • 0  | • 0   |
| Battery Adapter      | • •       | • 0  | • •  | • •  | • •  | • 0   |
| Soft Boxes           | •         | •    | •    | •    |      |       |
| Case / Bag           | •         | •    | •    | •    | •    | •     |
| Frame                | • 0       | • 0  | • 0  | • 0  |      |       |
| SNAPGRID© 40°        | •         | •    | •    | •    | •    |       |