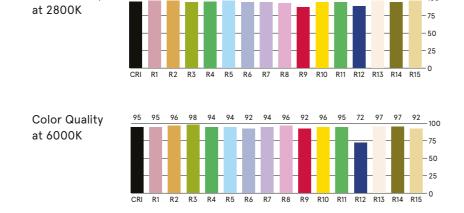

even in the middle of the Pacific Ocean."

- Ian Kincaid, Gaffer

CARPETLIGHT is literally a "shining cloth" that is produced in various sizes and can be handled just like any other fabric.

Our patented LED lighting solution uses

conductive threads that cannot break. You can squeeze the lamps, fold them or even tie in a knot – they are virtually indestructible.

✓ lightweight ✓ high-end quality

✓ unbreakable textile lightsource

✓ flexible
 ✓ made in Germany

✓ easy to set up and mount 
✓ patented technology





"Carpetlight is the most used lamp on our set. It's lightweight, quick to build, very powerful and with good colors. We were using them in sunny exteriors as a fill light and for night exteriors as a key light."

--- Pawel Edelman, DOP, Academy Award Nominee



Color Quality







# Carpetino

63 x 23 cm

1100 lx/1 m 3 feet 40 x 35 x 14 cm

**kg** 200 g

-\(\frac{1}{2}\)- 3400 lm

kg 4,4 kg

4 50 W

**LEDs** 288









64 x 40 cm





-**☆-** 7900 lm

**kg** 11 kg

**4** 120 W

**LEDs** 576









122 x 63 cm



3500 lx/1 m 3 feet 70 x 40 x 25 cm











**LEDs** 896











123 x 121 cm



3800 lx/1 m 3 feet 90 x 50 x 28 cm







-**Ö**- 12500 lm





**LEDs** 1152











232 x 123 cm



3800 lx/1 m 3 feet 90 x 50 x 28 cm





**kg** 2200 g







**LEDs** 1152









### CL8X8

230 x 233 cm

5300 lx/1 m 3 feet 90 x 50 x 28 cm

**kg** 4400 g

-**\(\frac{1}{2}\)-** 38000 lm

**kg** 23 kg

**4** 550 W

**LEDs** 2304















Skirt



#### **Scope of Delivery**

|                      | Carpetino | CL21 | CL42 | CL44 | CL84 | CL8X8 |
|----