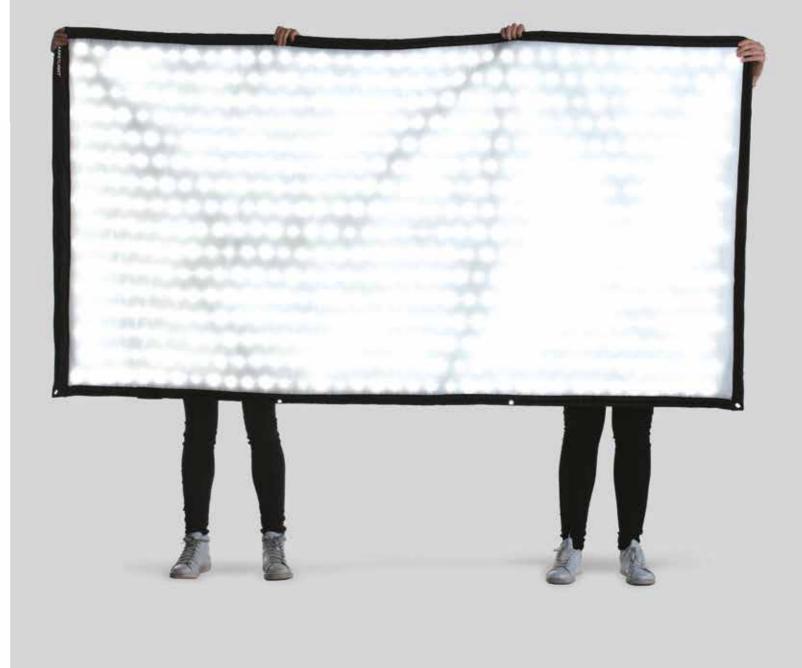

- Ian Kincaid, Gaffer

CARPETLIGHT is literally a "shining cloth" that is produced in various sizes and can be handled just like any other fabric.

Our patented LED lighting solution uses

conductive threads that cannot break. You can squeeze the lamps, fold them or even tie in a knot – they are virtually indestructible.

✓ lightweight ✓ high-end quality

✓ unbreakable textile lightsource

✓ flexible
 ✓ made in Germany

✓ easy to set up and mount 
✓ patented technology

"Carpetlight is the most used lamp on our set. It's lightweight, quick to build, very powerful and with good colors. We were using them in sunny exteriors as a fill light and for night exteriors as a key light."