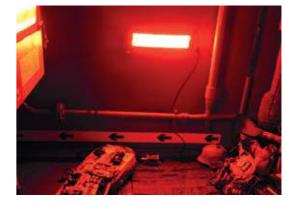

In the red light mode XPLights prevent interruption of the dark adaptation

Rooms that lack light sources and power are brightly illuminated by XPLights

XPLights can easily be fixed to vehicles as well

Light modes and flashing patterns are controllable via App

XPLights realiably work in adverse weather conditions

The infrared mode of XPLights allows operations with night vision

XPLights provide equally bright working light in red light mode

Being compressible and rollable XPLights can be stowed away in the smallest of spaces