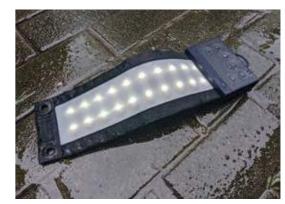

#### Features & options:

- Internal battery
- USB-C port
- Compatible with USB-powerbanks
- Mounting with velcro, magnets, eyelets and MOLLE
- · Virtually indestructible
- Waterproof

In the field XPLights can be mounted practically everywhere