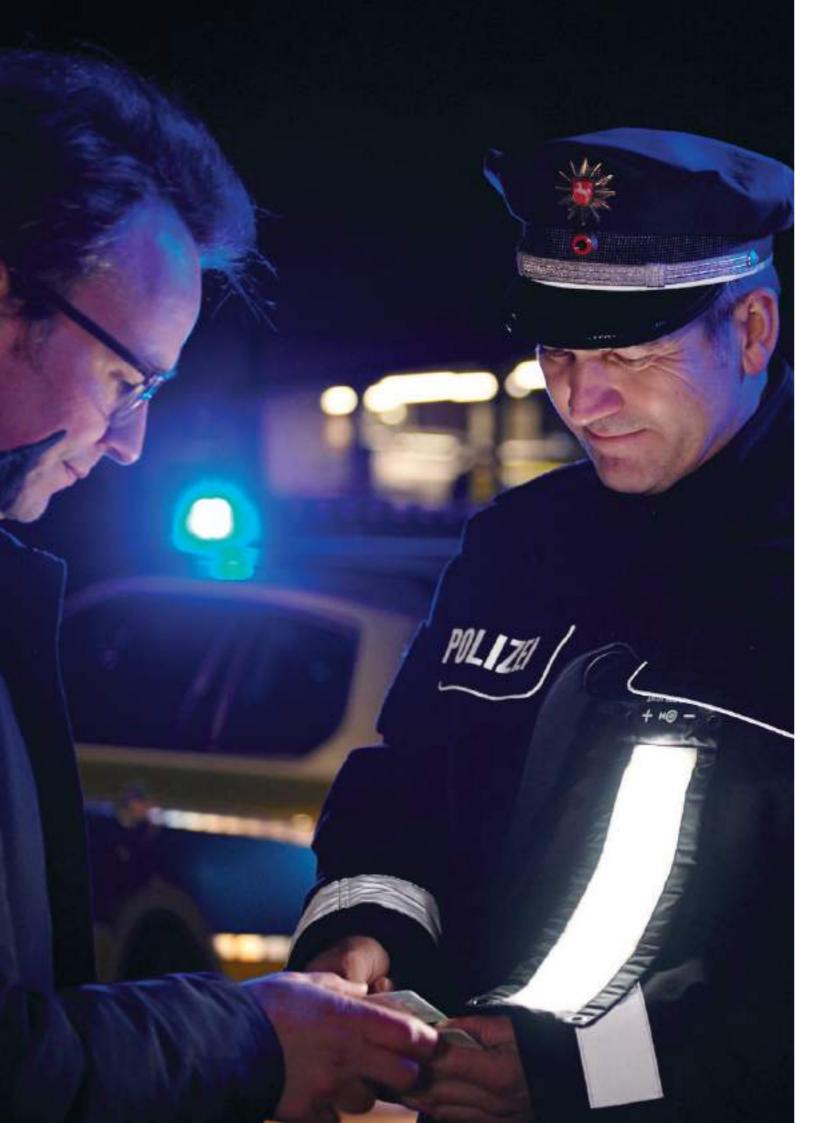

In the red light mode XPLights prevent interruption of the dark adaptation

Rooms that lack light sources and power are brightly illuminated by XPLights

XPLights can easily be fixed to vehicles as well

Light modes and flashing patterns are controllable via App