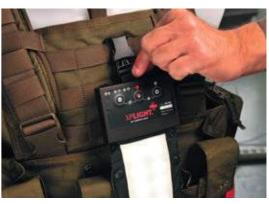

# XPLIGHT ALPHA & XPLIGHT ALPHA PLUS

Small enough to fit in a pocket, powerful enough to illuminate an entire room without glare. In the Alpha plus version, XPLights are switchable between white, red and infrared light.

#### Features & options:

- Internal battery
- USB-C port
- Compatible with USB-powerbanks
- Mounting with velcro, magnets, eyelets and MOLLE
- · Virtually indestructible
- Waterproof

In the field XPLights can be mounted practically everywhere