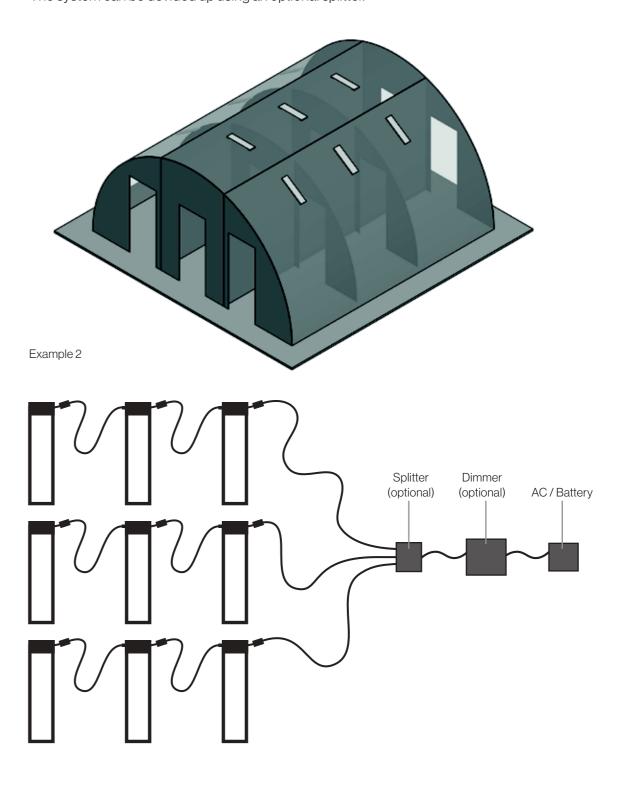

Both dimensions and mounting options are variable and customisable

In multichamber tents a lighting system of multiple rows can be utilised. The system can be devided up using an optional splitter.

XPLight® is a registered trademark of CARPETLIGHT GmbH