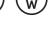

## XPLIGHT TENTACLE SYSTEM

As a complete solution, the XPLight TenTacle system provides permanent lighting installation in mobile units such as medical tents or mobile quarantine stations. The TenTacle system can be flexibly combined and thus adapted to the respective lighting requirements.

Maximum time saving: with the use of XPLights in airsupported tents, the complex installation of lighting systems is completely eliminated

The lights become an integral part of the inner tents and only need to be supplied with power

Individual lighting module of the TenTacle system

Tents with one chamber can be equipped with one or multiple rows of lamps supplied by a central power suplly or batteries. The intensity and colour can be adjusted with a dimmer.