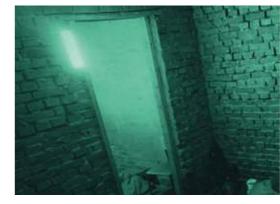

XPLights realiably work in adverse weather conditions

The infrared mode of XPLights allows operations with night vision

XPLights provide equally bright working light in red light mode

Being compressible and rollable XPLights can be stowed away in the smallest of spaces

In the red light mode XPLights prevent interruption of the dark adaptation

Rooms that lack light sources and power are brightly illuminated by XPLights

XPLights can easily be fixed to vehicles as well

Light modes and flashing patterns are controllable via App