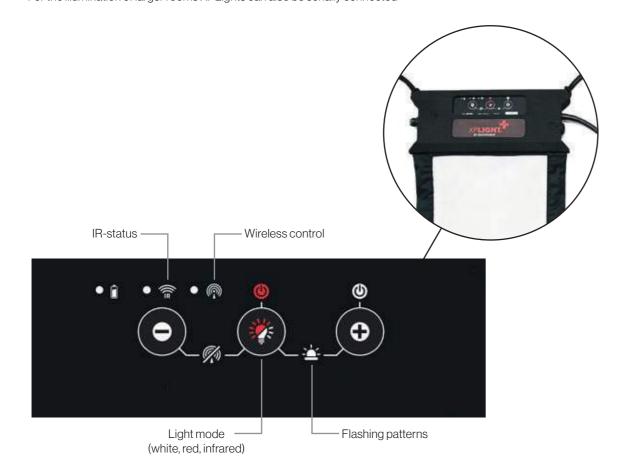

#### Features & options:

- Series connection
- Controllable via app
- Switchable light modes and programmable flashing patterns
- Wide range of input voltage from 5 volts (USB-C) to 30 volts
- Mountable with velcro, magnets, eyelets, MOLLE
- Torsionable, compressible and rollable

In the red light mode XPLights prevent interruption of the dark adaptation

Rooms that lack light sources and power are brightly illuminated by XPLights

XPLights can easily be fixed to vehicles as well

Light modes and flashing patterns are controllable via App