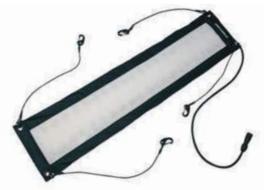

Individual lighting module of the TenTacle system

Tents with one chamber can be equipped with one or multiple rows of lamps supplied by a central power suplly or batteries. The intensity and colour can be adjusted with a dimmer.