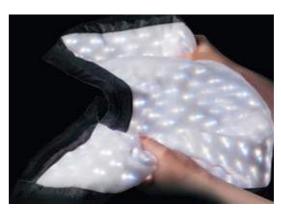

Unique: XPLights are like a luminous cloth – easy to handle, lightweight and highly flexible

In use by the combat swimmers of the German Bundeswehr, tested by the US Navy Seals

While torches only provide an unidirectional light cone XPLights illuminate rooms and outdoor areas with bright planer light