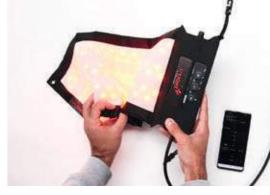

# XPLIGHT ALPHA & XPLIGHT ALPHA PLUS

Small enough to fit in a pocket, powerful enough to illuminate an entire room without glare. In the Alpha plus version, XPLights are switchable between white, red and infrared light.

#### Features & options:

- Series connection
- Controllable via app
- Switchable light modes and programmable flashing patterns
- Wide range of input voltage from 5 volts (USB-C) to 30 volts
- Mountable with velcro, magnets, eyelets, MOLLE
- Torsionable, compressible and rollable