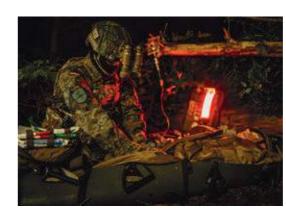

XPLights realiably work in adverse weather conditions

The infrared mode of XPLights allows operations with night vision

XPLights provide equally bright working light in red light mode

Being compressible and rollable XPLights can be stowed away in the smallest of spaces