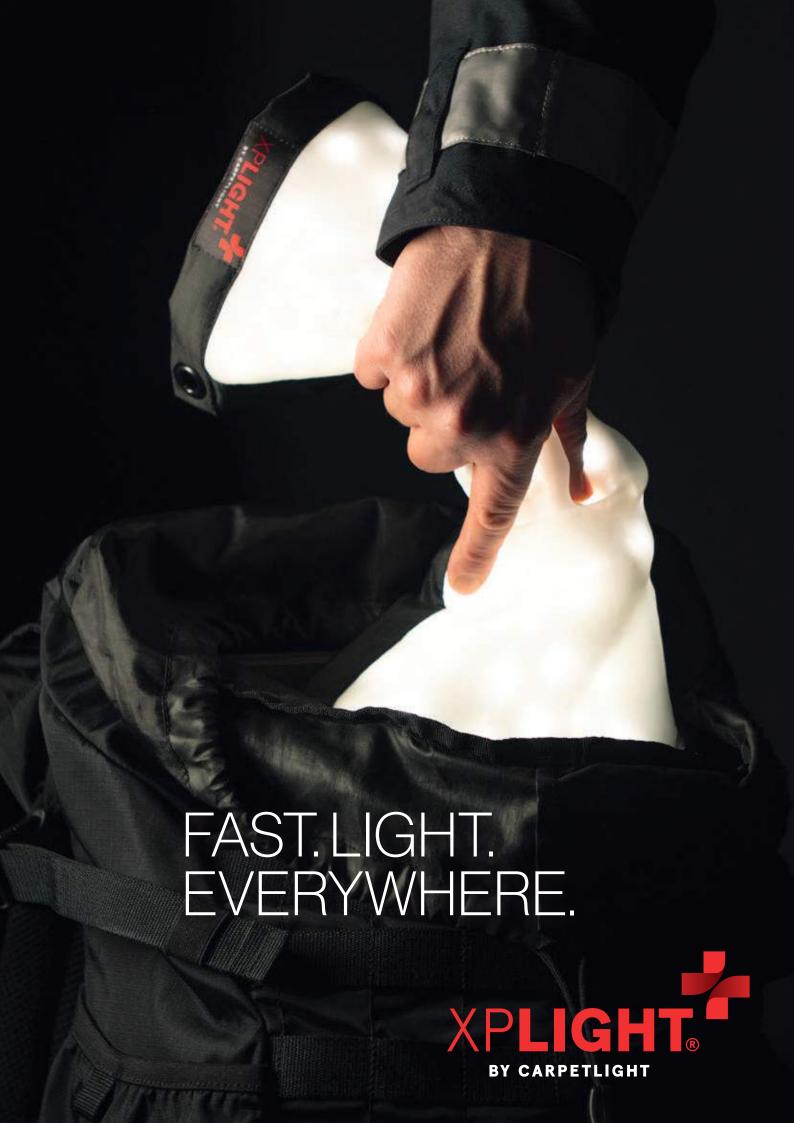

## RELIABLE LIGHT WHENEVER YOU NEED IT

At night or while operating in hard to reach places the lack of reasonable lighting conditions is a severe obstacle. XPLights by CARPETLIGHT are extremely flexible and robust LED lamps for the shadow-free multidirectional illumination of rooms and outdoor areas. Ready to use in seconds, XPLights can be fixed to any object from backpacks to vehicles, walls or tents. Moreover XPLights are waterproof and virtually indestructible. Light you can rely on when others rely on you.

#### Features & options:

- Internal battery
- USB-C port
- Compatible with USB-powerbanks
- Mounting with velcro, magnets, eyelets and MOLLE
- · Virtually indestructible
- Waterproof

In the field XPLights can be mounted practically everywhere