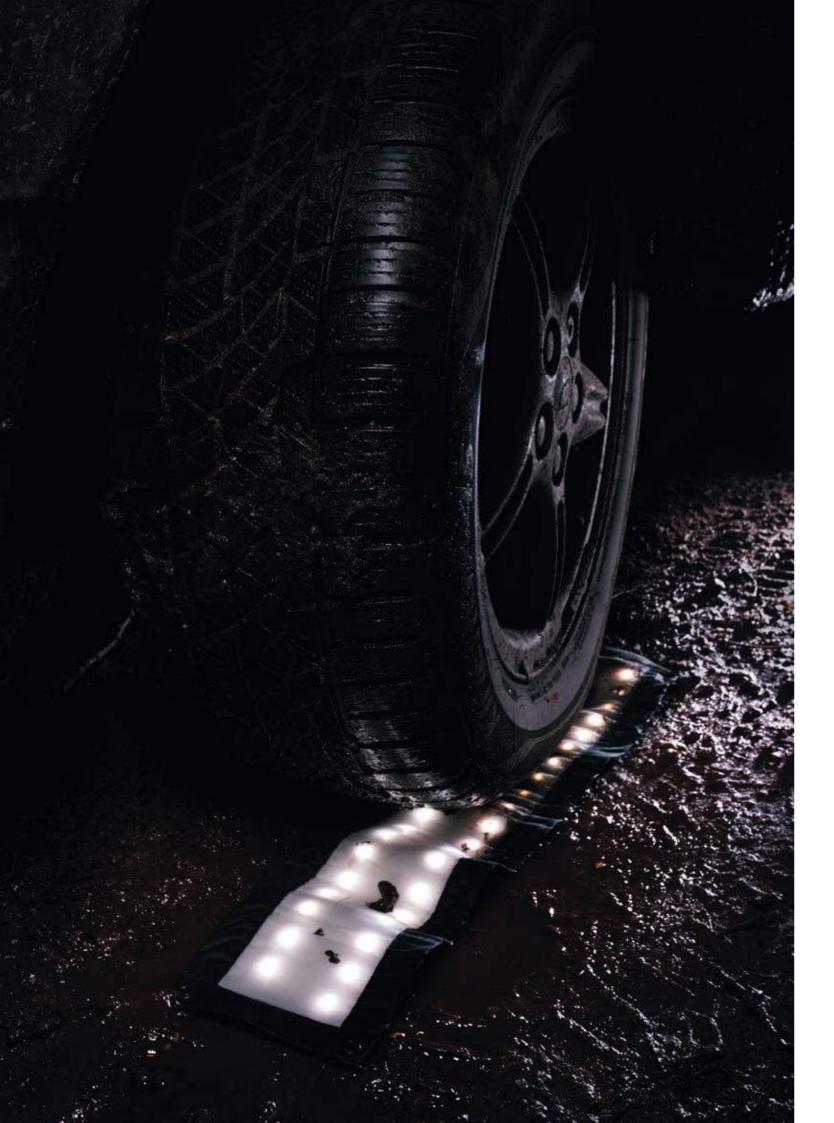

XPLights realiably work in adverse weather conditions

The infrared mode of XPLights allows operations with night vision

XPLights provide equally bright working light in red light mode

Being compressible and rollable XPLights can be stowed away in the smallest of spaces