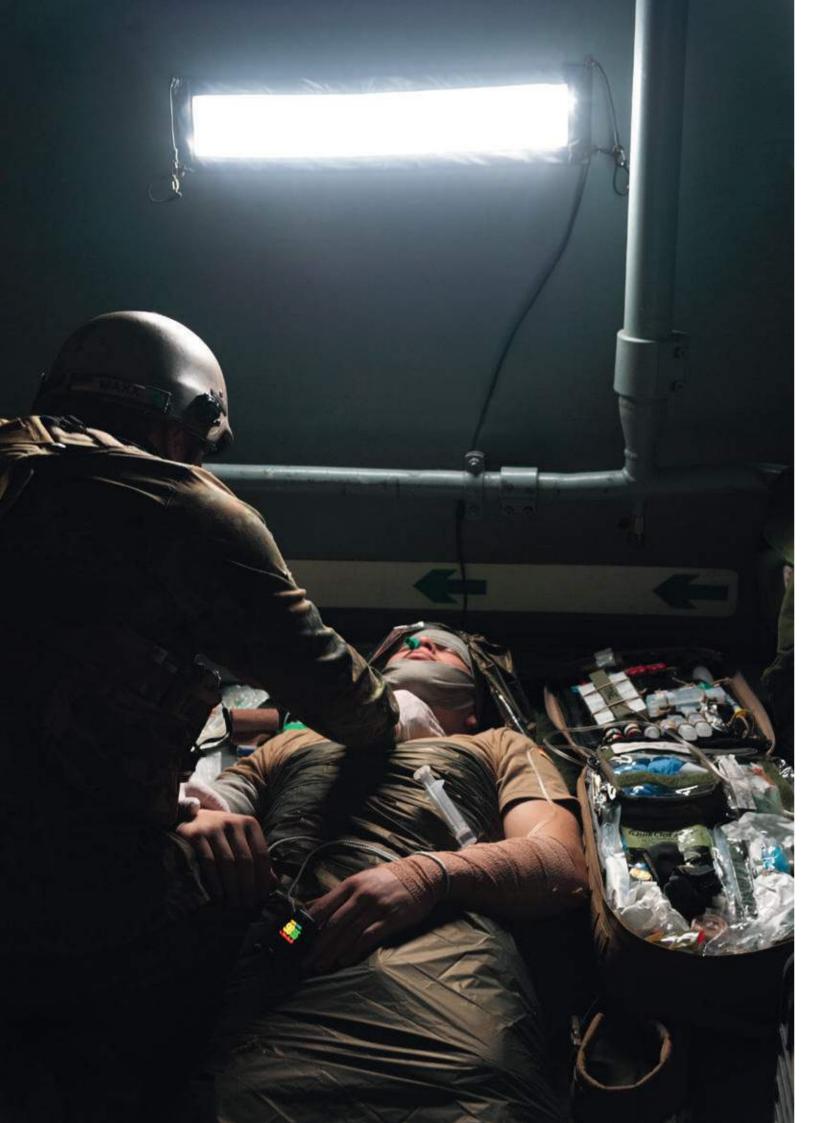

XPLights realiably work in adverse weather conditions

The infrared mode of XPLights allows operations with night vision

XPLights provide equally bright working light in red light mode

Being compressible and rollable XPLights can be stowed away in the smallest of spaces

In the red light mode XPLights prevent interruption of the dark adaptation

Rooms that lack light sources and power are brightly illuminated by XPLights

XPLights can easily be fixed to vehicles as well

Light modes and flashing patterns are controllable via App