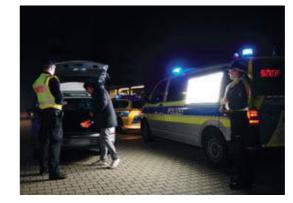

## RELIABLE LIGHT WHENEVER YOU NEED IT

At night or while operating in hard to reach places the lack of reasonable lighting conditions is a severe obstacle. XPLights by CARPETLIGHT are extremely flexible and robust LED lamps for the shadow-free multidirectional illumination of rooms and outdoor areas. Ready to use in seconds, XPLights can be fixed to any object from backpacks to vehicles, walls or tents. Moreover XPLights are waterproof and virtually indestructible. Light you can rely on when others rely on you.

In the red light mode XPLights prevent interruption of the dark adaptation

Rooms that lack light sources and power are brightly illuminated by XPLights

XPLights can easily be fixed to vehicles as well

Light modes and flashing patterns are controllable via App