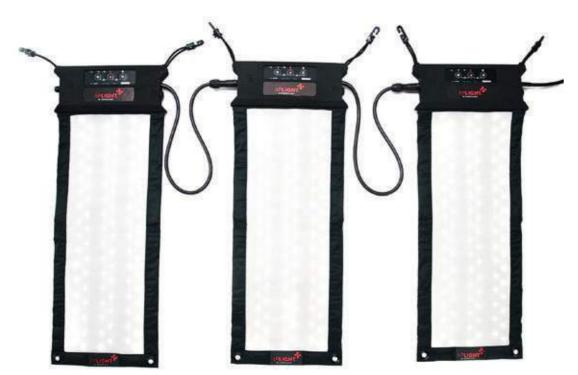

## XPLIGHT TENTACLE SYSTEM

As a complete solution, the XPLight TenTacle system provides permanent lighting installation in mobile units such as medical tents or mobile quarantine stations. The TenTacle system can be flexibly combined and thus adapted to the respective lighting requirements.

Individual lighting module of the TenTacle system

Tents with one chamber can be equipped with one or multiple rows of lamps supplied by a central power suplly or batteries. The intensity and colour can be adjusted with a dimmer.

Both dimensions and mounting options are variable and customisable

In multichamber tents a lighting system of multiple rows can be utilised. The system can be devided up using an optional splitter.

XPLight® is a registered trademark of CARPETLIGHT GmbH