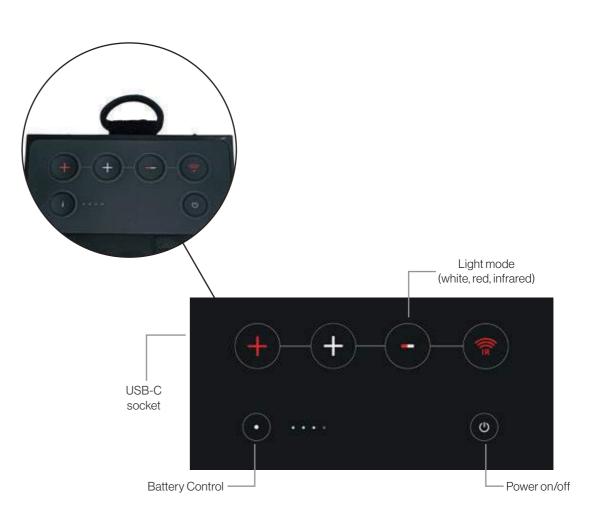

# XPLIGHT ALPHA & XPLIGHT ALPHA PLUS

Small enough to fit in a pocket, powerful enough to illuminate an entire room without glare. In the Alpha plus version, XPLights are switchable between white, red and infrared light.

#### Features & options:

- Internal battery
- USB-C port
- Compatible with USB-powerbanks
- Mounting with velcro, magnets, eyelets and MOLLE
- · Virtually indestructible
- Waterproof

In the field XPLights can be mounted practically everywhere