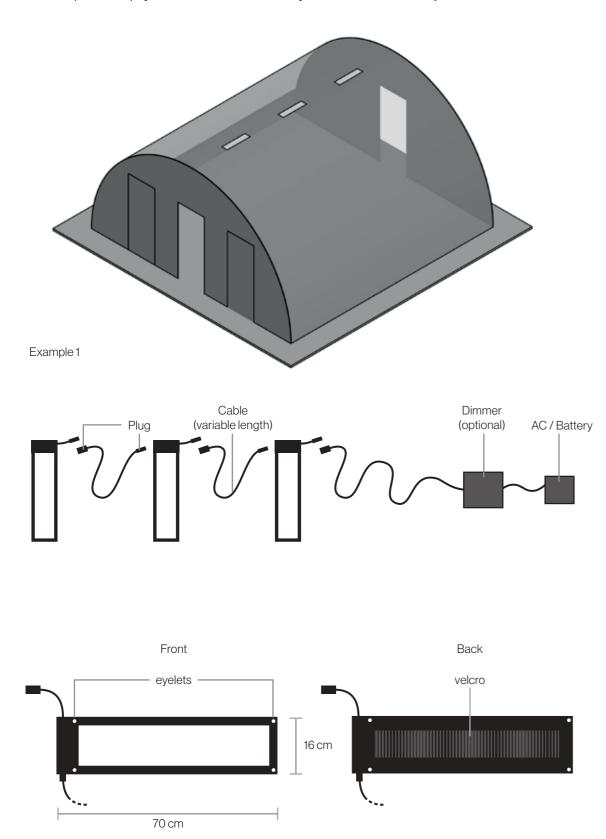

Maximum time saving: with the use of XPLights in airsupported tents, the complex installation of lighting systems is completely eliminated

The lights become an integral part of the inner tents and only need to be supplied with power

Individual lighting module of the TenTacle system

Tents with one chamber can be equipped with one or multiple rows of lamps supplied by a central power suplly or batteries. The intensity and colour can be adjusted with a dimmer.