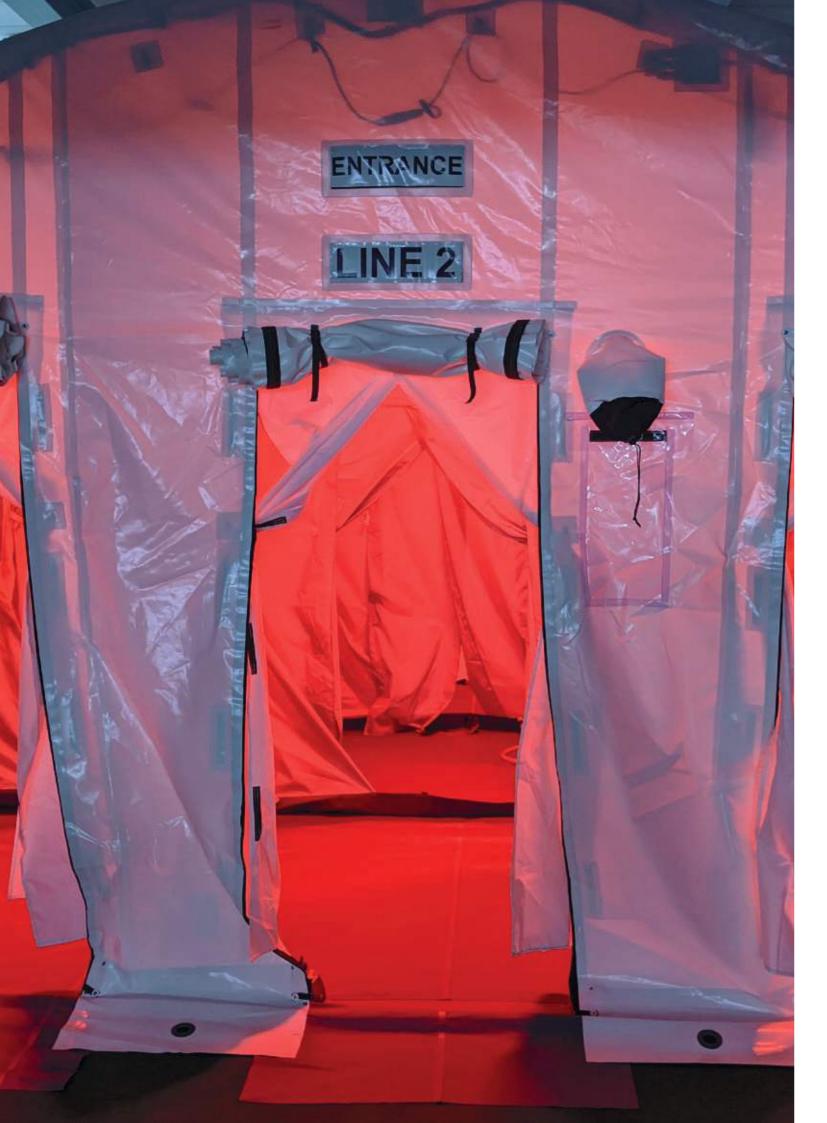

## XPLIGHT TENTACLE SYSTEM

As a complete solution, the XPLight TenTacle system provides permanent lighting installation in mobile units such as medical tents or mobile quarantine stations. The TenTacle system can be flexibly combined and thus adapted to the respective lighting requirements.

Both dimensions and mounting options are variable and customisable

In multichamber tents a lighting system of multiple rows can be utilised. The system can be devided up using an optional splitter.

XPLight® is a registered trademark of CARPETLIGHT GmbH